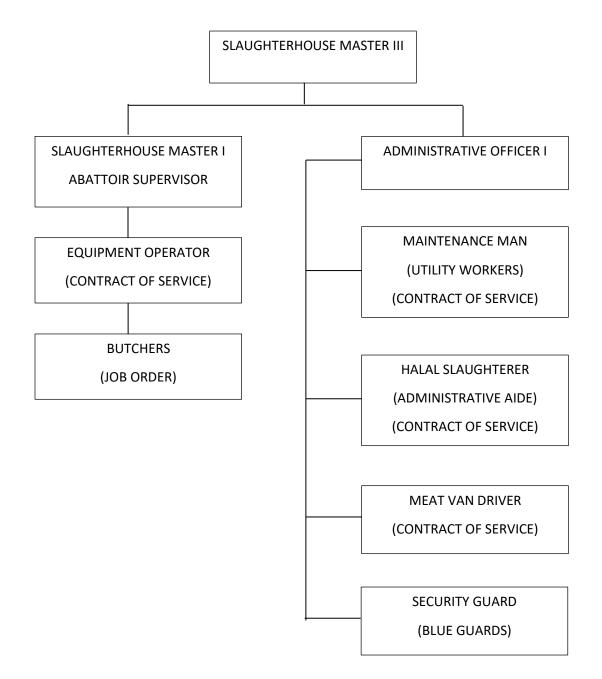

signed<br>Personnel                            |
| None | Branding the<br>animals to<br>assured that is<br>properly<br>inspected                                                        | None                           | 1 minute/<br>head   | Assigned<br>Personnel                            |



| None  | Dispatching. The<br>carcass is<br>transported to<br>the designated<br>area. | None | Varies on the<br>stated<br>location of<br>delivery | Driver |
|-------|-----------------------------------------------------------------------------|------|----------------------------------------------------|--------|
| TOTAL |                                                                             | NONE | 10 hours and 32 minutes                            |        |



#### **ORGANIZATIONAL CHART**